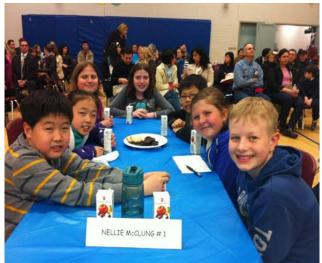

Congratulations to Miranda K., Michal F., Naama N. and Sarah A.

Way to go Mavericks!

RespectHonestyFairnessResponsibilityEmpathyInitiative

Perseverance Integrity

The Battle of the Books club competed on April 30th, 2014 at Herb Carnegie Public School. We had a hard battle where we had to answer 20 challenging questions based on 25 different books. In the end, we pulled through and managed to get FIRST PLACE after answering every single question correctly!

Team 1

Team 2

The Winning Team

Coaches

Respect Responsibility Honesty Empathy Fairness Initiative Perseverance Integrity

**ATTENTION PARENTS!** 