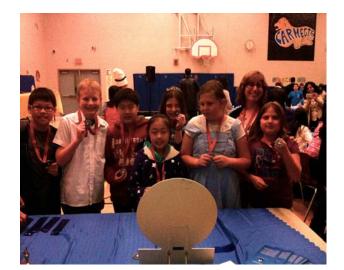

Congratulations to Miranda K., Michal F., Naama N. and Sarah A.

Way to go Mavericks!

RespectHonestyFairnessResponsibilityEmpathyInitiative

Perseverance Integrity

The Battle of the Books club competed on April 30th, 2014 at Herb Carnegie Public School. We had a hard battle where we had to answer 20 challenging questions based on 25 different books. In the end, we pulled through and managed to get FIRST PLACE after answering every single question correctly!

Team 1

Team 2

The Winning Team

Coaches

Respect Responsibility Honesty Empathy Fairness Initiative Perseverance Integrity

**ATTENTION PARENTS!** 